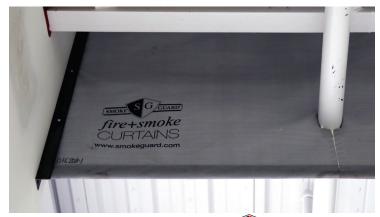

#### **Compliance and Performance Standards**

- ASTM E 84 "Surface Burning Characteristics of Building Materials"
- ASTM E 136 Certified Fabric

**Description.** SG Draft is a code-compliant, lightweight, fixed fabric curtain, semi-permanent or temporary, system for large vertical openings. The SG Draft SGTex10 smoke curtain material is a glass filament fabric with a glass fiber material on one side.