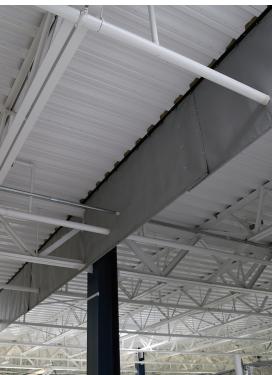

## **SG Draft**

Fixed Draft Curtain

SG Draft is a cost-effective, static curtain strategy for warehouses and manufacturing environments, used in both sprinklered and non-sprinklered buildings for automatic smoke removal. Draft curtains channel the ceiling jet away from the fire and out of the building via roof vents to remove the smoke or delay sprinkler activation.

**Curtain Dimensions.** SG Draft panels are manufactured in custom widths for ceiling spans of an unlimited width with a maximum drop length of 15 feet. Consult smokeguard.com or your local distributor for detailed information on this product.