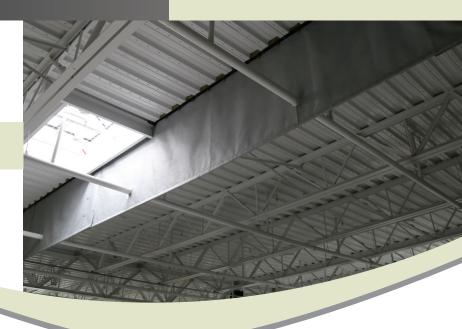

## **SG Draft**

Fixed Draft Curtain

SG Draft is a cost-effective, static curtain strategy for warehouses and manufacturing environments, used in both sprinklered and non-sprinklered buildings for automatic smoke removal. Draft curtains channel the ceiling jet away from the fire and out of the building via roof vents to remove the smoke or delay sprinkler activation.

**Curtain Dimensions.** SG Draft panels are manufactured in custom widths for ceiling spans of an unlimited width with a maximum drop length of 15 feet. Consult smokeguard.com or your local distributor for detailed information on this product.