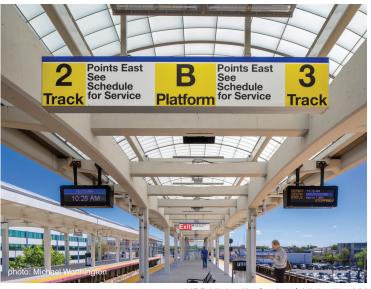

## CANOPIES+WALKWAYS

Canopies

Walkways

Pre-engineered Structures



Joseph Steger Student Life Center | University of Cincinnati, OH (cover) Moore Ruble Yudell Architects & Planners

Redwood Day School | Oakland, CA (above) Studio Bondy Architecture



Leo A. Daly Architects



Nestle System Technology Centre | Orbe, Vaud, Switzerland Concept Consult Architectes



Livestrong Foundation | Austin, TX Lake | Flato Architects



West Croydon Bus Station | London, UK Transport for London (TFL)



LIRR Hicksville Station | Hicksville, NY

AECOM

## Canopies+Walkways

Make an architectural statement with Kalwall Canopies+Walkways, balancing performance, aesthetics and value. Whether for protection from the elements or as a backlit marquee to enhance a facade, we offer a full range of solutions.

Aids with visual transitions from interior to exterior by minimizing glare
Self-cleaning panel properties translate to lower maintenance requirements
Choose either flat Kalwall or curved Kalcurve® panels for design freedom
Meet life safety codes and acheive high design loads for snow, wind and drift
Offer windborne debris protection in coastal areas - up to large missile D
Specify Kalwall panels over supports by others or choose turn key solutions

GCRTA Buckeye Woodhill Station | Cleveland