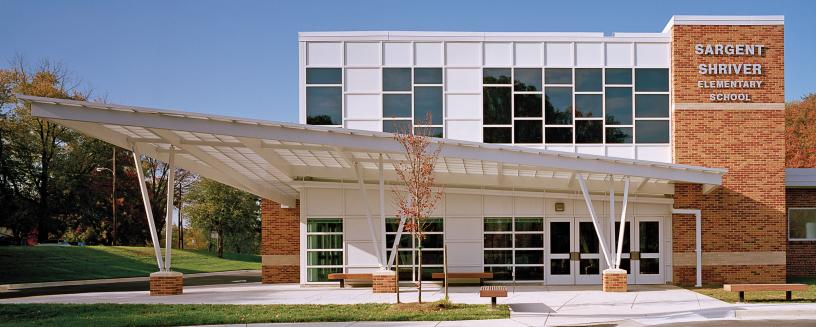

GCRTA Buckeye Woodhill Station | Cleveland, OH (below)

Richard Fleischman + Partners Architects

Anna Jaques Hospital | Newburyport, MA (above)
Steffian Bradley Architects

Sargent Shriver Elementary School | Silver Spring, MD (below)